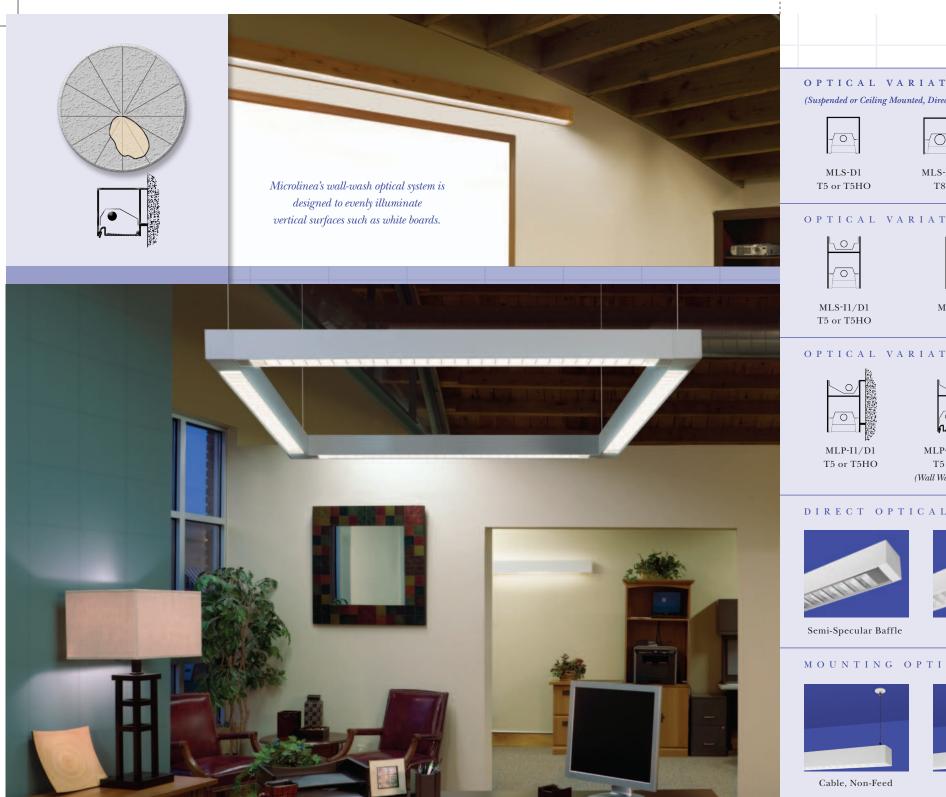

Whether used in a linear layout or in one of our dramatic patterns, Microlinea suspended fixtures enhance the style of any space while maintaining your architectural theme. Companion wall-mount units define spatial limits and highlight areas of interest.

# LESS IS MORE

Trim and sleek, the Microlinea collection of luminaires offers a clean, uncluttered look that can be used to create texture and visual interest against today's less complex ceilings. Supporting T8, T5 and T5HO lamp options and a variety of optical controls, Microlinea gives you a wide range of lighting design capabilities.