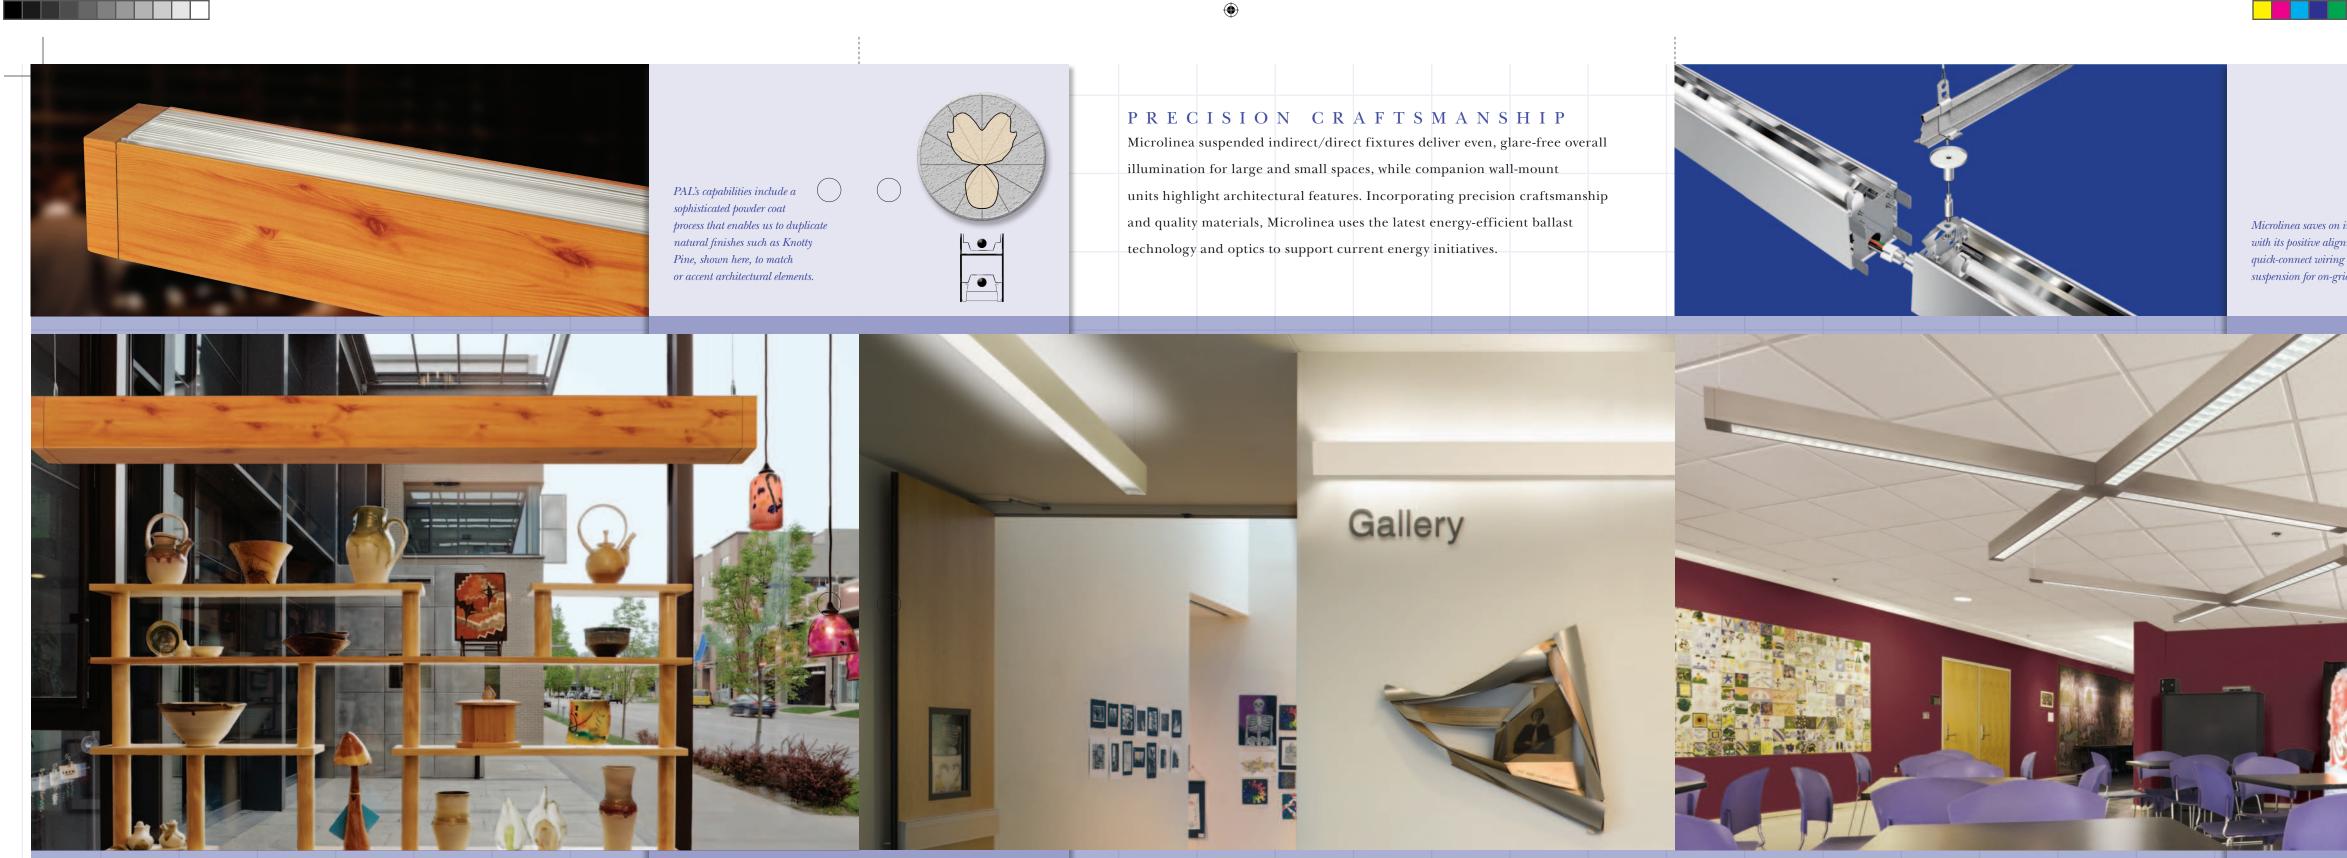

### A RANGE OF APPLICATIONS

Microlinea indirect fixtures provide the even, comfortable ambient light required to meet the needs of a range of institutional, business and retail environments. Compact in size, Microlinea is an ideal complement to both accent lighting and natural light, helping guide traffic while reducing operating costs.

Whether used in a linear layout or in one of our dramatic patterns, Microlinea suspended fixtures enhance the style of any space while maintaining your architectural theme. Companion wall-mount units define spatial limits and highlight areas of interest.