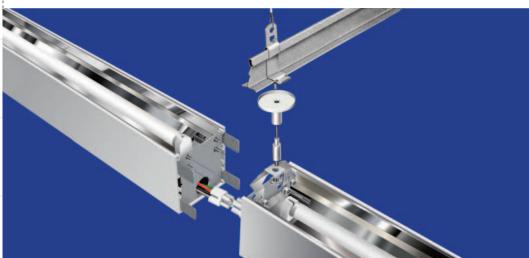

An innovative cleated mounting system provides simple installation for wall-mount fixture runs of any length.

۲