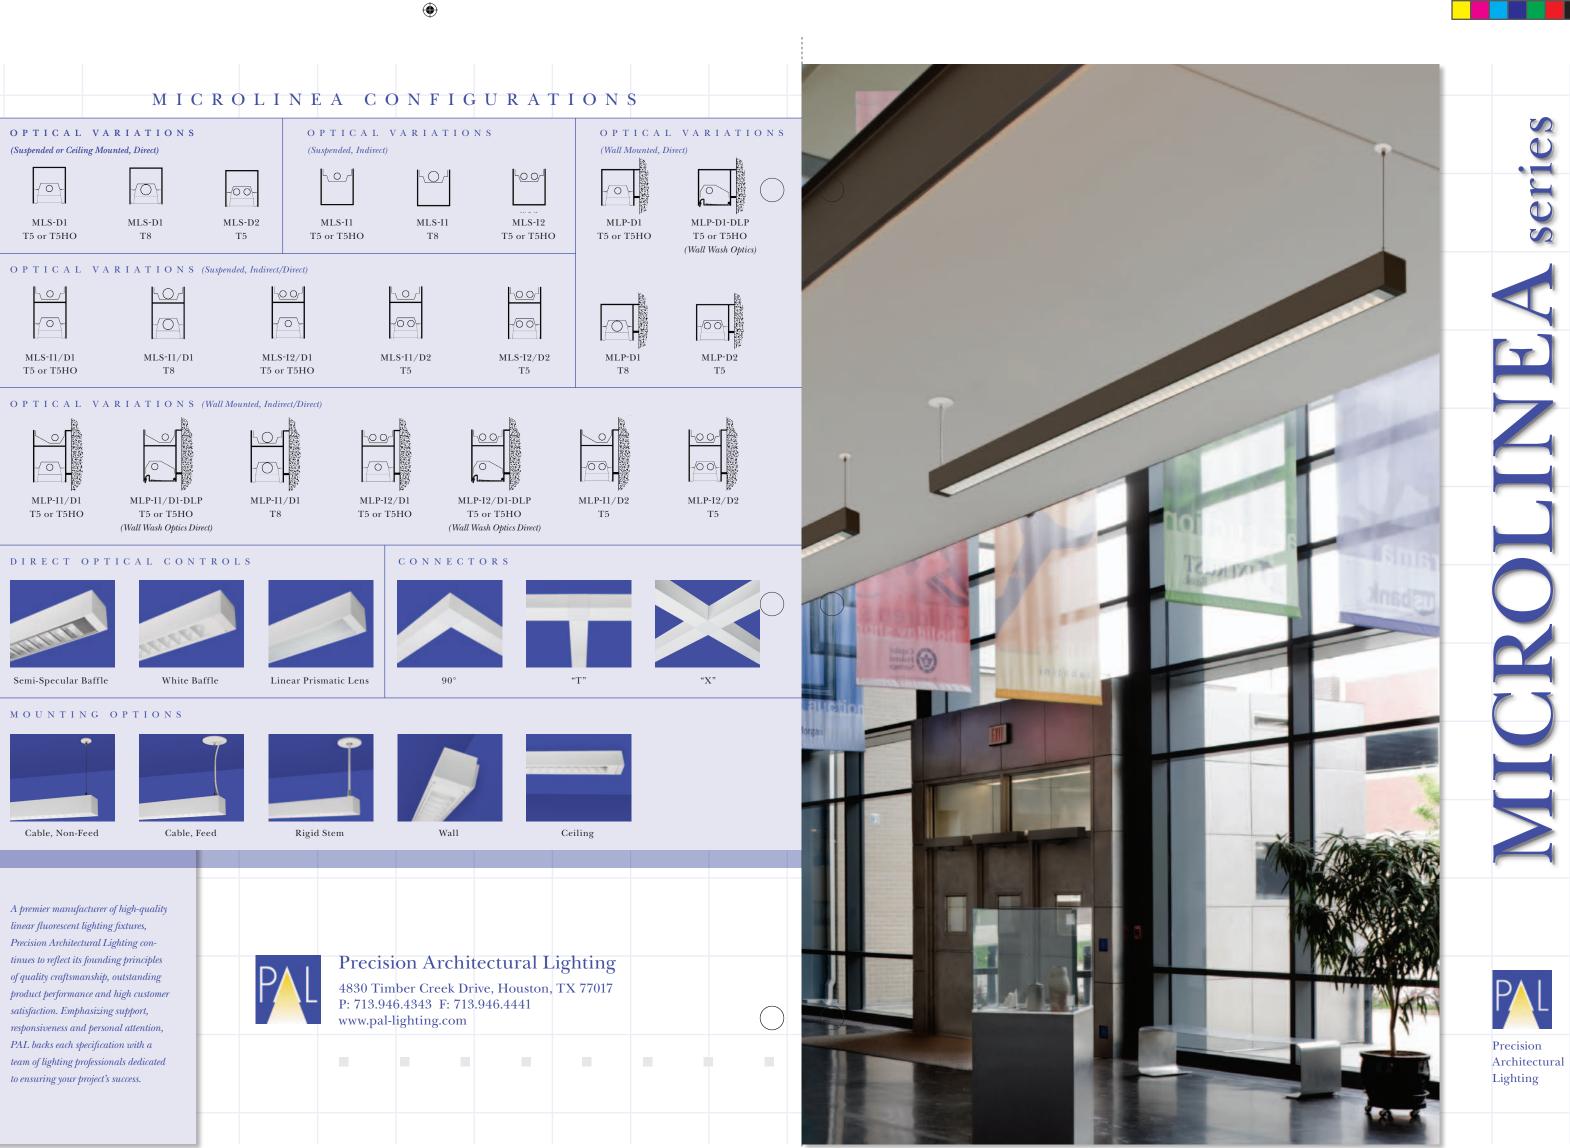

## C O M P A C T F L E X I B I L I T Y

Microlinea's standard components give the designer complete flexibility in creating unique patterns or continuous rows to meet the design demands of the project. This extends to our optical controls, including semi-specular or white baffles, and directional or linear prismatic lenses, which may be selected to achieve the desired illumination characteristics of the space.